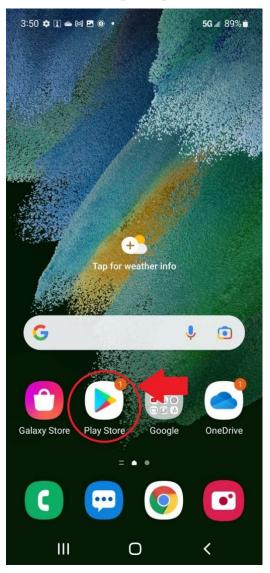

1. Tap the icon for the 'Play Store' on your device's home screen. The 'Play Store' will open up.

2. Tap the 'Search for apps & games' bar and search for 'Microsoft Outlook'. Find 'Microsoft Outlook' from the list of search results, and tap 'Install'. Wait for the application to install.