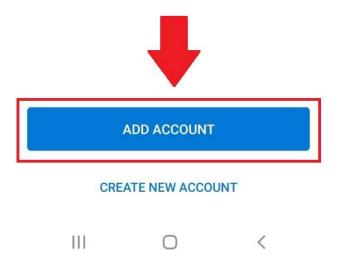

ghtly different.

If you need assistance, or have a question about this article, please call the Help Desk at 516-572-0629 option 2.

1. Tap the icon for the 'Play Store' on your device's home screen. The 'Play Store' will open up.



2. Tap the 'Search for apps & games' bar and search for 'Microsoft Outlook'. Find 'Microsoft Outlook' from the list of search results, and tap 'Install'. Wait for the application to install.



Manage your email & calendars on Outlook & collaborate with anyone, anywhere



3. Go back to your phone's home screen and look for the 'Microsoft Outlook' application. Tap 'Microsoft Outlook' to open up the application.



4. Tap on the 'Add Account' button.

3:58 ✿ 🗓 🛥 M 🖻 🔍 🔹 5G 📲 87% 🛢



## Welcome to Outlook

Designed to work with your favorite Samsung devices.



5. Type your NCC email address in the field labeled, 'Enter your email'. Tap 'Continue' to proceed.

(e.g. john.smith@ncc.edu)





6. Type your NCC Portal password in the 'Password' field and tap 'Sign in'.

| 4:03 🏟 🗓 🛥 🕅 🖪 🕘 🔹                                 | 5G .il 87% 🗖 |
|----------------------------------------------------|--------------|
| Office 365                                         |              |
| John.Smith@ncc.edu                                 |              |
| Enter password                                     |              |
| Password                                           |              |
| Forgot my password<br>Sign in with another account |              |
|                                                    | Sign in      |
|