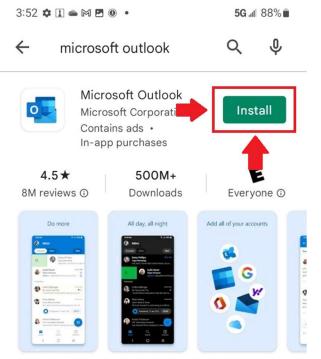

1. Tap the icon for the 'Play Store' on your device's home screen. The 'Play Store' will open up.

2. Tap the 'Search for apps & games' bar and search for 'Microsoft Outlook'. Find 'Microsoft Outlook' from the list of search results, and tap 'Install'. Wait for the application to install.