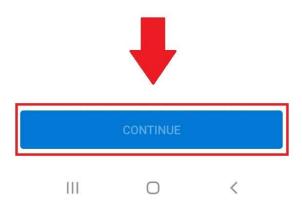

## Welcome to Outlook

Designed to work with your favorite Samsung devices.

5. Type your NCC email address in the field labeled, 'Enter your email'. Tap 'Continue' to proceed.

(e.g. john.smith@ncc.edu)

6. Type your NCC Portal password in the 'Password' field and tap 'Sign in'.