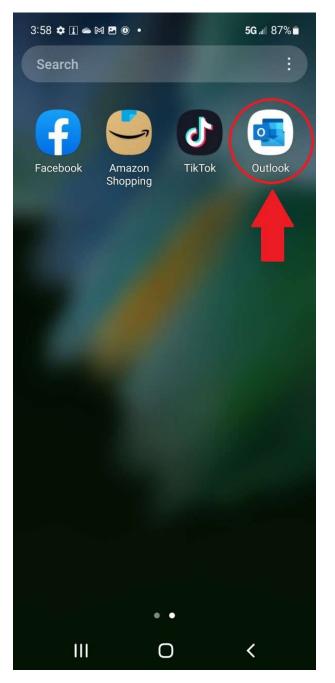

Manage your email & calendars on Outlook & collaborate with anyone, anywhere

3. Go back to your phone's home screen and look for the 'Microsoft Outlook' application. Tap 'Microsoft Outlook' to open up the application.