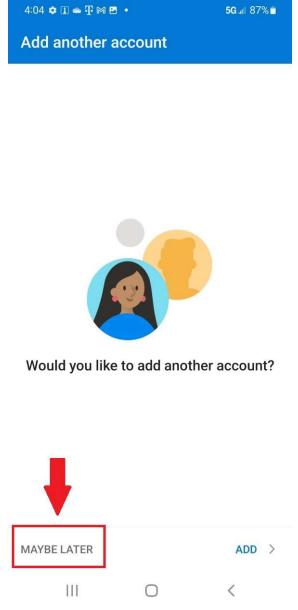

7. After you have signed in successfully, you may be prompted to add another account or email address to Microsoft Outlook. Tap 'Maybe Later' to continue.

8. You will now be able to access your NCC email through Microsoft Outlook on Android.