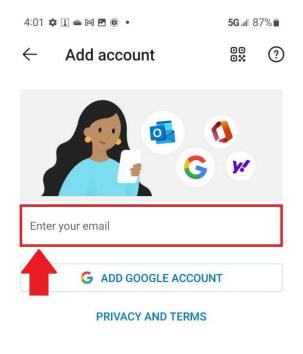

## Welcome to Outlook

Designed to work with your favorite Samsung devices.

5. Type your NCC email address in the field labeled, 'Enter your email'. Tap 'Continue' to proceed.

(e.g. john.smith@ncc.edu)

6. Type your NCC Portal password in the 'Password' field and tap 'Sign in'.